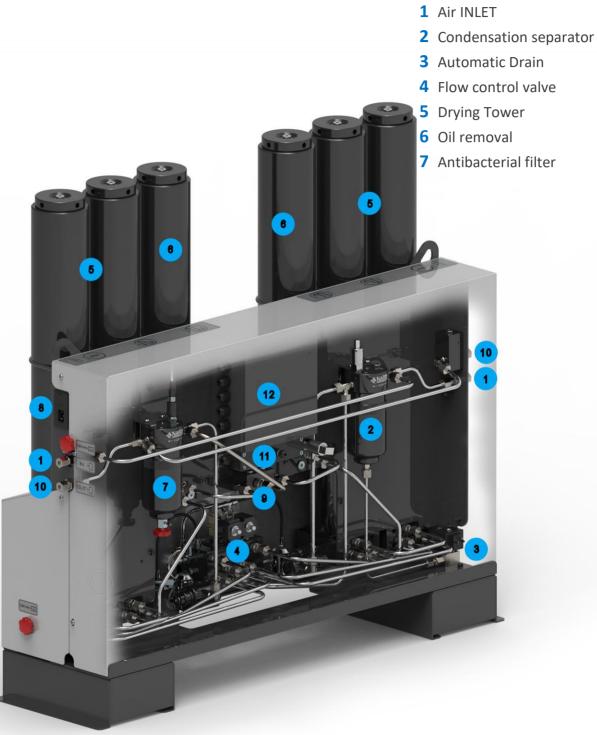

All technical data may be changed MADE IN ITALY BY NARDI COMPRESSORI

www.nardicompressori.com

- 8 Electrical connection & main switch
- 9 Pressure maintaining valves
- **10** Air OUTLET
- **11** Breathing air quality Analyzer
- **12** Electronic Controls