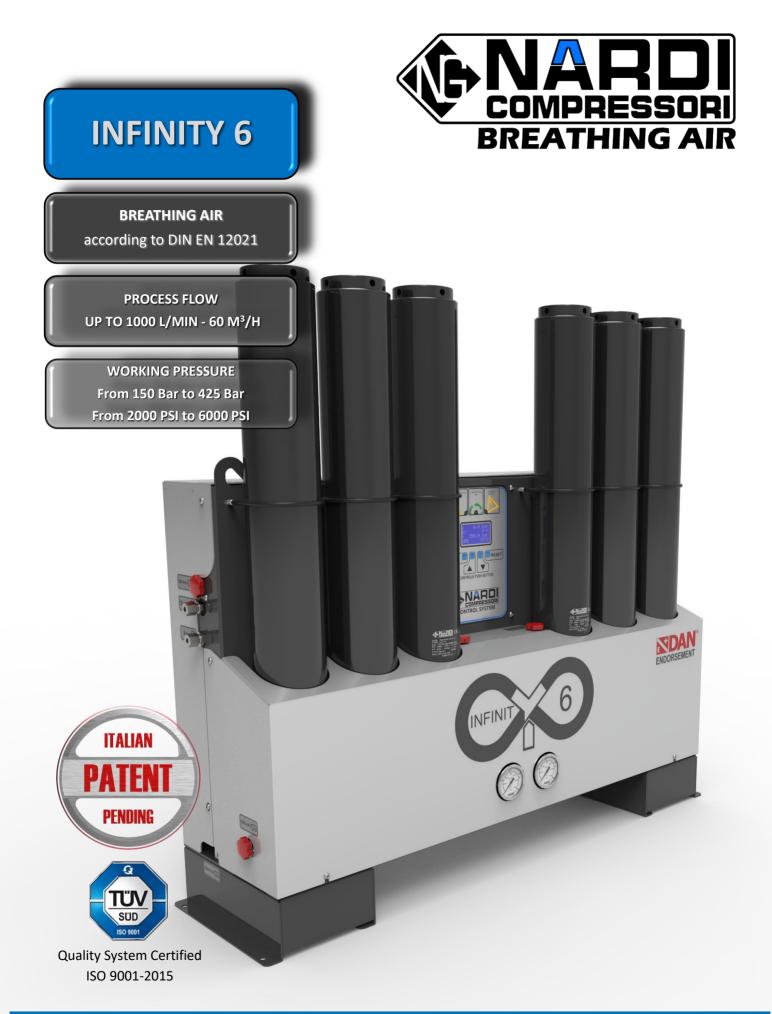

## **INFINITY 6**

**BREATHING INFINITY** is an innovative air filtration system, designed and developed by Nardi Compressori for processing and drying of Breathing Air in accordance with EN12021 international standard.

## **TECHNICAL DATA**

**FLOW RANGE: PRESSURE RANGE: MAINTENANCE: ANALYZING:** 

400 - 1000 L/MIN 150 - 250 BAR / 300 - 425 BAR 1000 Hrs  $O^2 - CO^2 - CO - H^2O - VOC$ 

**POWER: RECORDER: DIMENSIONS (mm):** WEIGHT (Kg):

230 Volt 50-60 Hz (60 watt) SD memory 1080 x 310 x 1040 205

| NARDI COMPRESSORI SRL                |                           |       |                                             |
|--------------------------------------|---------------------------|-------|---------------------------------------------|
| Via Marco Polo, 2                    |                           | Phone | +39 0444 159111                             |
| 36075 Montecchio Maggiore (VI) ITALY |                           | Fax   | +39 0444 159122                             |
| SUBJECT TO TECHNICAL MODIFICATIONS   |                           |       |                                             |
|                                      | info@nardicompressori.com |       |                                             |
|                                      | www.nardicompressori.com  |       |                                             |
| Art. INFINTY 6 (ENG)                 | Rev. 00/2021              |       | Proprietà di NARDI <sup>®</sup> COMPRESSORI |